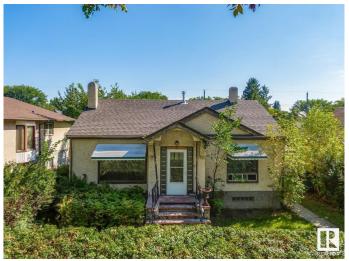

# \$329,900

3 Bedroom, 2.00 Bathroom, 959 sqft Single Family on 0.00 Acres

Eastwood, Edmonton, AB

INCREDIBLE DEVELOPMENT OPPORTUNITY! This huge 50 x 150 ft lot zoned RF3 is situated on a beautiful tree lined street in central Eastwood. This LARGE LOT provides tons of potential for future development, NEW BYLAWS allowing for 8 UNITS - build a side by side duplex plus basement suites or split the lot into 2 skinnies â€" the possibilities are endless! This bungalow has, 3 bedrooms, 2 baths, 2 Laundries, shingles, HWT and bedroom windows & freshly painted with detached single garage with RV parking. Providing quick and easy access to downtown, NAIT and Kingsway Mall and within walking distance to parks, schools, & public transit â€" the location is fantastic. MUST SEE!!