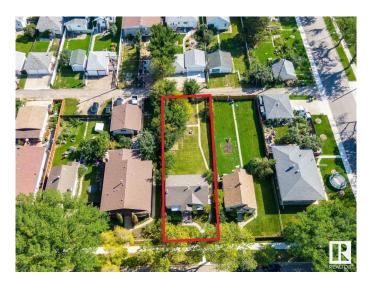

# \$329,900

3 Bedroom, 2.00 Bathroom, 959 sqft Single Family on 0.00 Acres

Eastwood, Edmonton, AB

INCREDIBLE DEVELOPMENT OPPORTUNITY! This huge 50 x 150 ft lot zoned RF3 is situated on a beautiful tree lined street in central Eastwood. This LARGE LOT provides tons of potential for future development, NEW BYLAWS allowing for 8 UNITS - build a side by side duplex plus basement suites or split the lot into 2 skinnies â€" the possibilities are endless! This bungalow has, 3 bedrooms, 2 baths, 2 Laundries, shingles, HWT and bedroom windows & freshly painted with detached single garage with RV parking. Providing quick and easy access to downtown, NAIT and Kingsway Mall and within walking distance to parks, schools, & public transit â€" the location is fantastic. MUST SEE!!