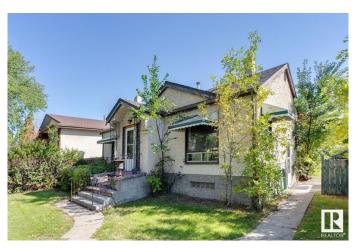

# \$329,900

3 Bedroom, 2.00 Bathroom, 959 sqft Single Family on 0.00 Acres

Eastwood, Edmonton, AB

INCREDIBLE DEVELOPMENT OPPORTUNITY! This huge 50 x 150 ft lot zoned RF3 is situated on a beautiful tree lined street in central Eastwood. This LARGE LOT provides tons of potential for future development, NEW BYLAWS allowing for 8 UNITS - build a side by side duplex plus basement suites or split the lot into 2 skinnies â€" the possibilities are endless! This bungalow has, 3 bedrooms, 2 baths, 2 Laundries, shingles, HWT and bedroom windows & freshly painted with detached single garage with RV parking. Providing quick and easy access to downtown, NAIT and Kingsway Mall and within walking distance to parks, schools, & public transit â€" the location is fantastic. MUST SEE!!