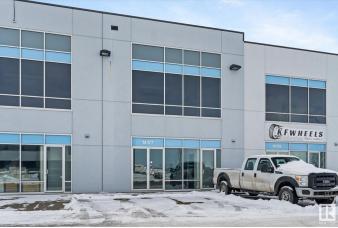

### \$676,000

0 Bedroom, 0.00 Bathroom, Industrial on 0.00 Acres

Rampart Industrial, Edmonton, AB

This prime commercial space offers an exceptional opportunity in a highly accessible location with quick and convenient access to St. Albert Trail, Anthony Henday Drive, and Yellowhead Trail. Spanning over 3,200 square feet across two levels, the unit is currently in shell condition and features a washroom rough-in, HVAC system, and radiant heat. A separate entrance to the second floor allows for flexible use, including the potential for multi-tenant occupancy or distinct operational areas. The property is equipped with multiple voltage 3-phase power, accommodating a variety of business needs. Zoned BE (Business Employment Zone), this space supports a wide range of permitted uses such as indoor storage, retail stores, fitness facilities, indoor playgrounds, warehouses, laboratories, and professional offices. Available for sale or lease, this versatile space is ready to be customized to suit your business vision. Seller FINANCING available.