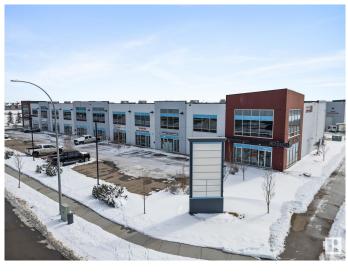

### \$676,000

0 Bedroom, 0.00 Bathroom, Industrial on 0.00 Acres

Rampart Industrial, Edmonton, AB

This prime commercial space offers an exceptional opportunity in a highly accessible location with quick and convenient access to St. Albert Trail, Anthony Henday Drive, and Yellowhead Trail. Spanning over 3,200 square feet across two levels, the unit is currently in shell condition and features a washroom rough-in, HVAC system, and radiant heat. A separate entrance to the second floor allows for flexible use, including the potential for multi-tenant occupancy or distinct operational areas. The property is equipped with multiple voltage 3-phase power, accommodating a variety of business needs. Zoned BE (Business Employment Zone), this space supports a wide range of permitted uses such as indoor storage, retail stores, fitness facilities, indoor playgrounds, warehouses, laboratories, and professional offices. Available for sale or lease, this versatile space is ready to be customized to suit your business vision. Seller FINANCING available.

# **Community Information**

| Address     | 14177 162 Avenue   |
|-------------|--------------------|
| Area        | Edmonton           |
| Subdivision | Rampart Industrial |
| City        | Edmonton           |
| County      | ALBERTA            |
| Province    | AB                 |
| Postal Code | T6V 0M7            |