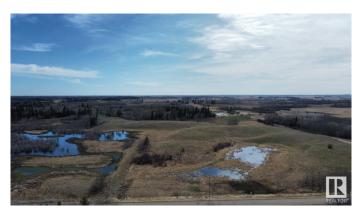

#### \$199,900

0 Bedroom, 0.00 Bathroom, Land Commercial on 0.00 Acres

None, Rural Strathcona County, AB

"HUNTERS ALERT" Amazing piece of land great for the outdoorsman who likes hunting. Many great treed and open areas, rolling land with wetland throughout. Located just minutes from Fort Saskatchewan. Ideal for recreational use or grazing pasture land too. The 80-acre property directly to the south is also for sale, presenting a larger investment opportunity. Conveniently close to Fort Saskatchewan, Sherwood Park, Edmonton, and Redwater. A solid short- or long-term holding property with multiple potential uses. Please note that you cannot build a permanent house on this land because of the zoning.