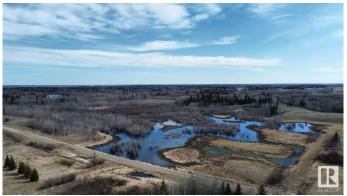

#### \$199,900

0 Bedroom, 0.00 Bathroom, Land Commercial on 0.00 Acres

None, Rural Strathcona County, AB

"HUNTERS ALERT" Amazing piece of land great for the outdoorsman who likes hunting. Many great treed and open areas, rolling land with wetland throughout. Located just minutes from Fort Saskatchewan. Ideal for recreational use or grazing pasture land too. The 80-acre property directly to the south is also for sale, presenting a larger investment opportunity. Conveniently close to Fort Saskatchewan, Sherwood Park, Edmonton, and Redwater. A solid short- or long-term holding property with multiple potential uses. Please note that you cannot build a permanent house on this land because of the zoning.