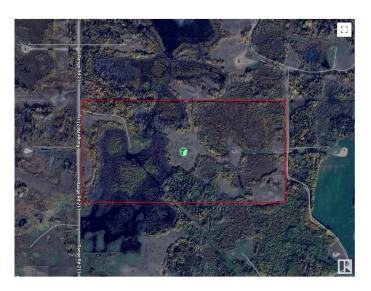

# \$199,900 - 56219 Rr 211, Rural Strathcona County

MLS® #E4432181

#### \$199,900

0 Bedroom, 0.00 Bathroom, Land Commercial on 0.00 Acres

None, Rural Strathcona County, AB

"HUNTERS ALERT" Amazing piece of land great for the outdoorsman who likes hunting. Many great treed and open areas, rolling land with wetland throughout. Located just minutes from Fort Saskatchewan. Ideal for recreational use or grazing pasture land too. The 80-acre property directly to the south is also for sale, presenting a larger investment opportunity. Conveniently close to Fort Saskatchewan, Sherwood Park, Edmonton, and Redwater. A solid short- or long-term holding property with multiple potential uses. Please note that you cannot build a permanent house on this land because of the zoning.

# **Community Information**

Address 56219 Rr 211

Area Rural Strathcona County

Subdivision None

City Rural Strathcona County

County ALBERTA

Province AB

Postal Code T8A 0Z7