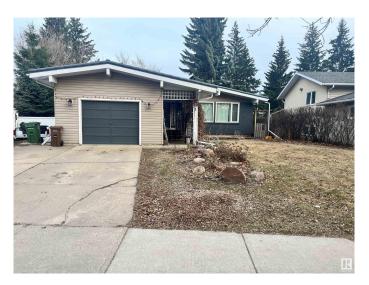

# \$474,900

5 Bedroom, 2.00 Bathroom, 1,131 sqft Single Family on 0.00 Acres

Forest Lawn (St. Albert), St. Albert, AB

Visit the Listing Brokerage (and/or listing REALTOR®) website to obtain additional information. 4 level split located in highly sought after mature area, well treed and close to parks, trails and schools. Hardwood floors in main living area, tile bathrooms newer carpet in lower level bedroom, large fenced yard loaded with trees and annual flowers and plants. Maintenance free deck, forever metal roof. Gas fireplace. Single car garage insulated and drywalled.

#### **Exterior**

Exterior Wood, Vinyl

Exterior Features Fenced, Fruit Trees/Shrubs, Landscaped, Public Transportation,

Schools, Shopping Nearby

Roof Metal

Construction Wood, Vinvl

Foundation Concrete Perimeter