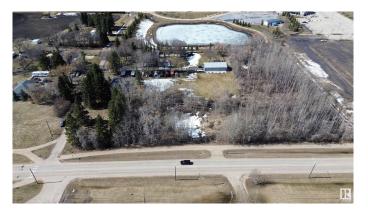

#### \$330,000

0 Bedroom, 0.00 Bathroom, Land Commercial on 0.00 Acres

Old Town\_STPL, Stony Plain, AB

Prime location Treed 1 Acre parcel in Stony Plain Zoned C-3 Central Mixed district located on 43 AVE and 50th Street. Utilities at property line. Lot dimentions are 135 feet by 328 feet.