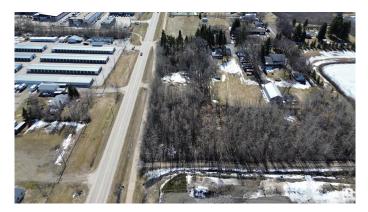

#### \$330,000

0 Bedroom, 0.00 Bathroom, Land Commercial on 0.00 Acres

Old Town\_STPL, Stony Plain, AB

Prime location Treed 1 Acre parcel in Stony Plain Zoned C-3 Central Mixed district located on 43 AVE and 50th Street. Utilities at property line. Lot dimentions are 135 feet by 328 feet.