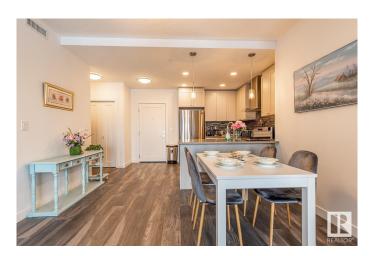

## \$399,000

2 Bedroom, 2.00 Bathroom, 903 sqft Condo / Townhouse on 0.00 Acres

Windermere, Edmonton, AB

Welcome to this stylish 'Liberty' model in LUX - Upper Windermere's premier steel & concrete luxury condo, featuring a pet-friendly, fully furnished 2 bed + den/2 bath layout with 9' ceilings, gourmet kitchen (quartz/stainless steel), primary suite with spa ensuite, in-suite laundry, A/C, 2 underground parking spots + storage, building amenities (fitness center), and unbeatable walkability to trails, shops, restaurants, schools (K-9), daycare, and quick Anthony Henday access.

# **Community Information**

Address 318 1316 Windermere Way

Area Edmonton
Subdivision Windermere
City Edmonton

City Edmonton
County ALBERTA

Province AB

Postal Code T6W 2J3

#### **Exterior**

Exterior Concrete, Metal, Stone, Stucco

Exterior Features Public Transportation, Schools, Shopping Nearby, See Remarks

Roof Asphalt Shingles

Construction Concrete, Metal, Stone, Stucco

Foundation Concrete Perimeter