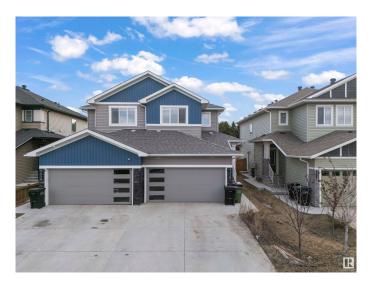

#### \$549.999

4 Bedroom, 3.50 Bathroom, 1,575 sqft Single Family on 0.00 Acres

Chappelle Area, Edmonton, AB

Prime Location!!! Backing onto 41 Ave SW, all amenities nearby, close to the airport as well, welcome to this duplex built in 2020 and comes with a one bedroom LEGAL BASEMENT SUITE with a SEPARATE ENTRY as a mortgage helper!!! Do not miss on this opportunity as this would not last. The duplex next door at 7652 is listed as well and if you have family and friends looking this could be a perfect opportunity for multi-generational living. Call this your home today! This beautiful house is very spacious with a total of 4 bedrooms and 3.5 bathrooms, with a Shopping Plaza very close to the house. Also, this house has no neighbour in the back.

#### **Exterior**

Exterior Wood, Vinyl

Exterior Features Airport Nearby, Golf Nearby, Landscaped, Shopping Nearby

Roof Asphalt Shingles

Construction Wood, Vinyl

Foundation Concrete Perimeter