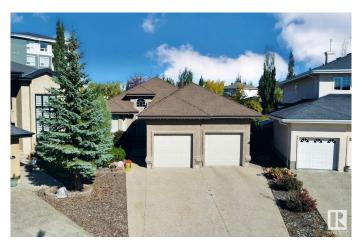

## \$790,000 - 928 Thompson Place, Edmonton

MLS® #E4432687

## \$790,000

3 Bedroom, 3.00 Bathroom, 1,550 sqft Single Family on 0.00 Acres

Terwillegar Towne, Edmonton, AB

The main floor features include hardwood and tile flooring, vaulted ceilings, security system, in-floor heating and a pantry storage. The basement is fully finished with family room, fireplace and wet bar, bedroom, bathroom with a 5' shower surround and a furnace/storage room.There is a double attached garage with a floor drain and in-floor heating. Property consists of wood chip beds, wood fence, flower beds, covered patio (rear), exposed aggregate concrete steps/pads, irrigation system, pond with waterfall and decorative stone surrounding, brick patio with a fire pit, garden patch and a 10' X 12' garden shed.