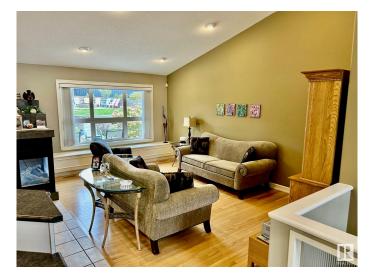

## \$790,000 - 928 Thompson Place, Edmonton

MLS® #E4432687

## \$790,000

3 Bedroom, 3.00 Bathroom, 1,550 sqft Single Family on 0.00 Acres

Terwillegar Towne, Edmonton, AB

The main floor features include hardwood and tile flooring, vaulted ceilings, security system, in-floor heating and a pantry storage. The basement is fully finished with family room, fireplace and wet bar, bedroom, bathroom with a 5' shower surround and a furnace/storage room.There is a double attached garage with a floor drain and in-floor heating. Property consists of wood chip beds, wood fence, flower beds, covered patio (rear), exposed aggregate concrete steps/pads, irrigation system, pond with waterfall and decorative stone surrounding, brick patio with a fire pit, garden patch and a 10' X 12' garden shed.