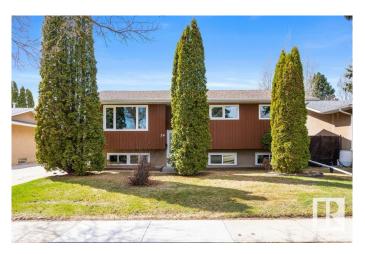

# \$399,900 - 24 Langley Avenue, St. Albert

MLS® #E4432889

### \$399,900

5 Bedroom, 2.50 Bathroom, 1,208 sqft Single Family on 0.00 Acres

Lacombe Park, St. Albert, AB

Home ownership awaits you! Check out this three plus bedroom Bi-level with over 1200 sq ft. plus three bathrooms. Located in Lacombe Park, close to walking trails, Lacombe Park man made lake, schools, shopping and more. Many upgrades have been completed such as: Windows except the patio doors (approx. 2019), Furnace-hotwater tank (approx. 2024), laminate floor (living room, dining room, and hallway) along with maintenance free fencing. The double car garage completes this package.