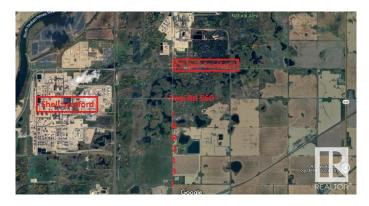

### \$1,655,280

0 Bedroom, 0.00 Bathroom, Industrial on 0.00 Acres

None, Rural Strathcona County, AB

Price lowered to \$11,000/acre! Investment or development opportunity. Approximately 150.48 acres of Heavy Industrial bare land. Excellent access to the regions major hauling routes and to the City of Edmonton. Alberta's Industrial Heartland is Canada's Largest Hydrocarbon processing region and one of the world's most attractive location for chemical, petrochemical, oil and gas investment. Backing CP Scotford Rail Yard, potential for rail spur. Close proximity, (1 Mile to the East) to Shell Scotford complex, Bruderheim, Highways 830 and 15. Paved road access.