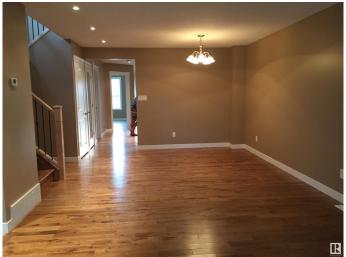

#### Interior

Interior Features ensuite bathroom

Appliances Dishwasher-Built-In, Dryer, Garage Control, Garage Opener, Hood Fan,

Refrigerator, Stove-Electric, Washer, Window Coverings, Curtains and

Blinds

Heating Forced Air-1, Natural Gas

Stories 3

Has Basement Yes

Basement Full, Finished