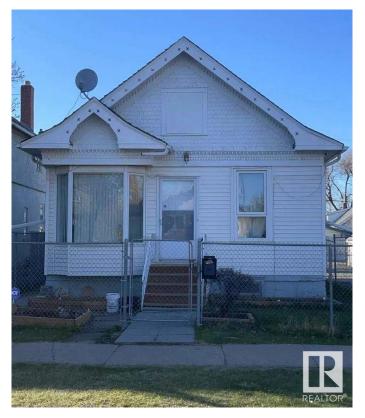

# \$229,000 - 9332 106a Avenue, Edmonton

MLS® #E4433150

## \$229,000

2 Bedroom, 1.50 Bathroom, 889 sqft Single Family on 0.00 Acres

Mccauley, Edmonton, AB

GREAT INVESTMENT PROPERTY LOCATED AT CENTRAL EDMONTON. This cute Bungalow have 2 bedroom, 1.5 bath, advanced modem kitchen, living & dining area. Double paned windows, gorgeous laminate floorings. WHOLE HOUSE RENO FOUR YEARS AGO. The yard has new designed raised garden beds and fenced parking. City also plan to build a bicycle lane ahead of the house. Walk to grocery store, restaurant and bus stops. Easy access to downtown, south side and all amenities! Don't miss out this low affordable house!

Built in 1908

# **Community Information**

Address 9332 106a Avenue

Area Edmonton
Subdivision Mccauley
City Edmonton
County ALBERTA

Province AB

Postal Code T5H 0S7