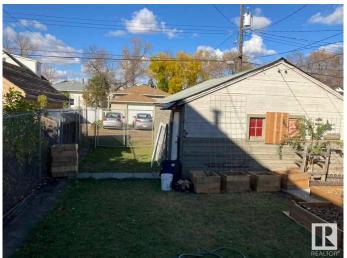

## \$229,000

2 Bedroom, 1.50 Bathroom, 889 sqft Single Family on 0.00 Acres

Mccauley, Edmonton, AB

GREAT INVESTMENT PROPERTY LOCATED AT CENTRAL EDMONTON. This cute Bungalow have 2 bedroom, 1.5 bath, advanced modem kitchen, living & dining area. Double paned windows, gorgeous laminate floorings. WHOLE HOUSE RENO FOUR YEARS AGO. The yard has new designed raised garden beds and fenced parking. City also plan to build a bicycle lane ahead of the house. Walk to grocery store, restaurant and bus stops. Easy access to downtown, south side and all amenities! Don't miss out this low affordable house!

## **Exterior**

Exterior Wood, Vinyl

Exterior Features Back Lane, Fenced, Public Transportation, Schools, Shopping Nearby,

See Remarks

Roof Asphalt Shingles

Construction Wood, Vinyl

Foundation Concrete Perimeter