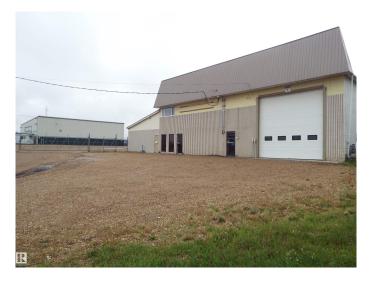

#### \$1,400,000

0 Bedroom, 0.00 Bathroom, Industrial on 0.00 Acres

East Industrial\_LEDU, Leduc, AB

Total of 9100 sq ft on 1.28 acres. Concrete block building with addition for storage. Approximately 4900 sq ft of heated shop space with two 16 x 16 ft overhead doors & one 12 x 16 ft overhead door. Two levels of offices with reception area & board room. 950 sq ft heated storage, 1250 sq ft of cold storage. Fenced yard (except for cross fence with adjoining property which is also for sale). Well packed gravel yard, ideal for heavy user. 208 Volt, 400 amp, 3 phase power. Immediate possession available. Adjoining parcel of 1.3 acres with 7521 sq ft building also for sale. E4433230.