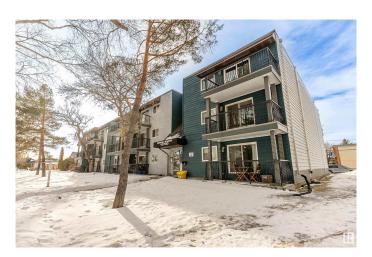

# \$110,000 - 308 10730 112 Street, Edmonton

MLS® #E4433394

## \$110,000

1 Bedroom, 1.00 Bathroom, 706 sqft Condo / Townhouse on 0.00 Acres

Queen Mary Park, Edmonton, AB

Welcome to this beautifully renovated top-floor condo, ideally situated in the vibrant Queen Mary Park, downtown Edmonton. This unit has been updated this year with fresh paint throughout, brand new flooring, fully renovated bathroom, a brand new washer and dryer, and upgraded kitchen appliances. This west facing unit offers lots of natural sunlight through the large patio windows. Additional highlights include in-suite laundry for your convenience, a generous storage room for all your extras, an assigned parking stall and a spacious balcony for outdoor living. This condo offers the perfect blend of modern updates in an unbeatable location, walking distance to Macewan University, Ice District and 104 Street amenities.