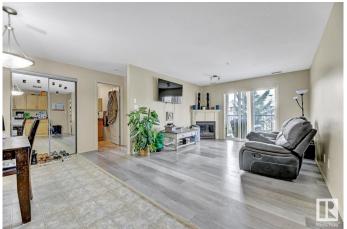

## \$217,000

2 Bedroom, 2.00 Bathroom, 876 sqft Condo / Townhouse on 0.00 Acres

Blackmud Creek, Edmonton, AB

Great starter home or invesment opportunity in the quiet community of Blackmud Creek. This well kept 3nd floor condo boasts open concept living room with a fireplace, kitchen and dining area. Spacious master bedroom has its on en-suite bathroom and lots of natural light. The 2nd bedroom is vey spacious as well. For the BBQ/outdoors lovers there is a balcony! There is also a storage with the underground parking stall. Other amenities within the condo are: games room, exercise room, social room and a guest suite. Across from an elementary school, next to a shopping complex, and public transportation right outside the building. OPPORTUNITY, LOCATION, CONDITION!

## Interior

Interior Features ensuite bathroom

Appliances Microwave Hood Fan, Refrigerator, Stacked Washer/Dryer,

Stove-Electric

Heating Forced Air-1, Natural Gas