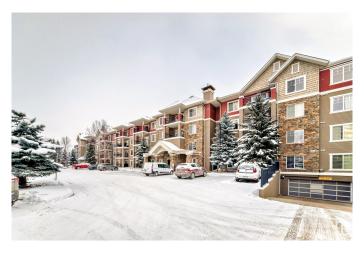

## \$217,000

2 Bedroom, 2.00 Bathroom, 876 sqft Condo / Townhouse on 0.00 Acres

Blackmud Creek, Edmonton, AB

Great starter home or invesment opportunity in the quiet community of Blackmud Creek. This well kept 3nd floor condo boasts open concept living room with a fireplace, kitchen and dining area. Spacious master bedroom has its on en-suite bathroom and lots of natural light. The 2nd bedroom is vey spacious as well. For the BBQ/outdoors lovers there is a balcony! There is also a storage with the underground parking stall. Other amenities within the condo are: games room, exercise room, social room and a guest suite. Across from an elementary school, next to a shopping complex, and public transportation right outside the building. OPPORTUNITY, LOCATION, CONDITION!

## Interior

Interior Features ensuite bathroom

Appliances Microwave Hood Fan, Refrigerator, Stacked Washer/Dryer,

Stove-Electric

Heating Forced Air-1, Natural Gas