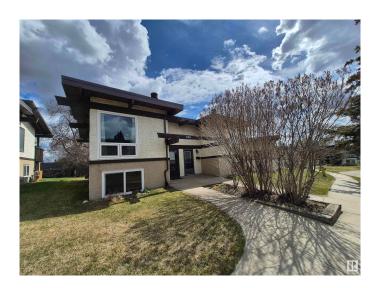

# **\$172,800 - 476 Lee Ridge Road, Edmonton**

MLS® #E4433436

## \$172,800

2 Bedroom, 1.00 Bathroom, 478 sqft Condo / Townhouse on 0.00 Acres

Lee Ridge, Edmonton, AB

Affordable charming bi-level style half duplex with 2 beds, 1 bath, vaulted ceilings & exposed wood beams. The unit is move in ready as it is freshly painted, brand new vinyl plank flooring throughout and vinyl windows. Both the kitchen and the bathroom were updated a few years back. Unit comes with an assigned stall and with option to rent other parking spots on a monthly basis. Easy access to schools, parks, shops, Grey Nuns, Whitemud, Anthony Henday and the Valley Line LRT for quick commutes to downtown Edmonton. Perfect for first time home buyers or investors.

### **Exterior**

Exterior Wood, Stucco

Exterior Features Golf Nearby, Landscaped, Low Maintenance Landscape, Playground

Nearby, Public Transportation, Schools, Shopping Nearby

Roof Asphalt Shingles

Construction Wood, Stucco