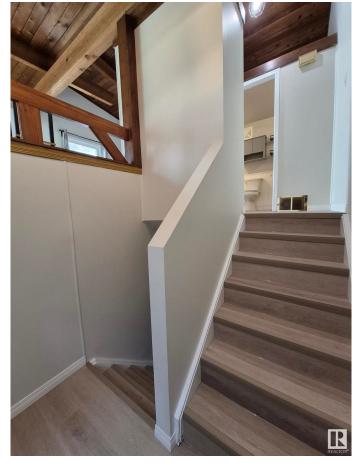

## \$172,800

2 Bedroom, 1.00 Bathroom, 478 sqft Condo / Townhouse on 0.00 Acres

Lee Ridge, Edmonton, AB

Affordable charming bi-level style half duplex with 2 beds, 1 bath, vaulted ceilings & exposed wood beams. The unit is move in ready as it is freshly painted, brand new vinyl plank flooring throughout and vinyl windows. Both the kitchen and the bathroom were updated a few years back. Unit comes with an assigned stall and with option to rent other parking spots on a monthly basis. Easy access to schools, parks, shops, Grey Nuns, Whitemud, Anthony Henday and the Valley Line LRT for quick commutes to downtown Edmonton. Perfect for first time home buyers or investors.

### Interior

Appliances Dishwasher-Built-In, Dryer, Freezer, Microwave Hood Fan, Refrigerator,

Stove-Electric, Washer, Window Coverings

Heating Forced Air-1, Natural Gas

Fireplace Yes

Fireplaces Corner

Stories 2