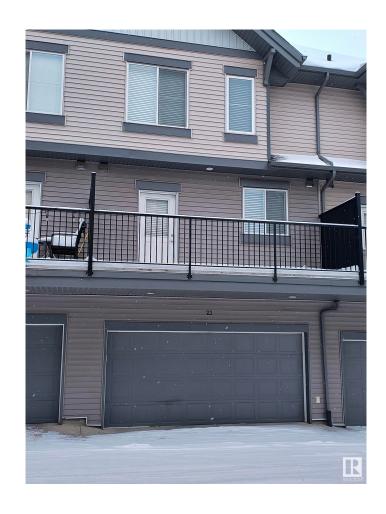

#### \$355,000

3 Bedroom, 2.50 Bathroom, 1,483 sqft Condo / Townhouse on 0.00 Acres

Walker, Edmonton, AB

Welcome to Southern Springs in SW Edmonton, where comfort meets convenience in this 2011-built, 1,453 sq ft, 3-bedroom townhouse with a double attached garage and lake views from the balcony. Three finished levels offering ample space for living and entertaining. Modern kitchen with plenty of cabinet storage and stainless kitchen appliances. Expansive living and dining rooms with access to a large deck for a gas BBQ hookup. Ground floor flex space perfect for a home office plus direct garage access. Southern Spring offers privacy, secured parking, and visitor parking in a well-maintained complex. Close to parks, schools, shopping, public transit, and all essential amenities

### **Amenities**

Amenities No Animal Home, No Smi

Windows

Parking Double Garage Attached

## **Exterior**

Exterior Wood, Brick, Vinyl

Exterior Features Landscaped, Park/Reserve,

Nearby

Roof Asphalt Shingles
Construction Wood, Brick, Vinyl
Foundation Concrete Perimeter