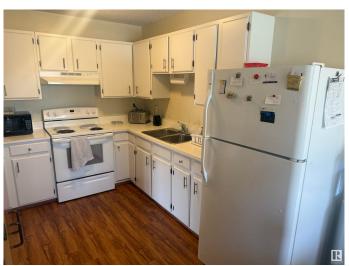

#### \$219,900

2 Bedroom, 2.00 Bathroom, 781 sqft Condo / Townhouse on 0.00 Acres

Lorelei, Edmonton, AB

INVESTOR ALERT! or FIRST TIME BUYER -Clean & well maintained! Discover this inviting two-bedroom bungalow in Beaumaris Square, one-and-a-half bath property that blends comfort and convenience in every detail. The spacious living area opens into a functional kitchen with appliances and ample storage. Both bedrooms offer generous closet space, while the full bathroom features sharp finishes. The basement features an additional half-bath adds extra convenience for guests, additional rooms & laundry, newer laminate floors. With a backyard deck for privacy and off-street parking, this home is perfect for first-time buyers, small families, or anyone seeking a low-maintenance lifestyle.

### Interior

Appliances Dryer, Hood Fan, Refrigerator, Stove-Electric, Washer

Heating Forced Air-1, Natural Gas

Stories 2

Has Basement Yes

Basement Full, Finished