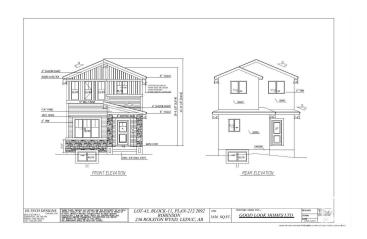

#### \$458,000

4 Bedroom, 3.00 Bathroom, 1,636 sqft Single Family on 0.00 Acres

Robinson, Leduc, AB

Welcome to Your dream Home in Robinson, Leduc ,Located just 5 minutes from the international airport and the new airport shopping mall, this stunning new construction offers exceptional value and luxury. This beautiful home features a versatile main floor bedroom and full bathroom, perfect for multi-generational living or a home office. The open layout includes a spacious great room and chef's kitchen, ideal for entertaining. Upstairs, you'll find a large family room, two generous bedrooms, two full bathrooms, and a convenient laundry area plus bonus room perfect for growing families. Unfinished basement with side entrance. Great opportunity for job to be customize.

Year Built 2024

Type Single Family

Sub-Type Detached Single Family

Style 2 Storey
Status Active

### **Exterior**

Exterior Wood, Vinyl

Exterior Features Airport Nearby, Playground Nearby, Shopping Nearby

Roof Asphalt Shingles

Construction Wood, Vinyl

Foundation Concrete Perimeter