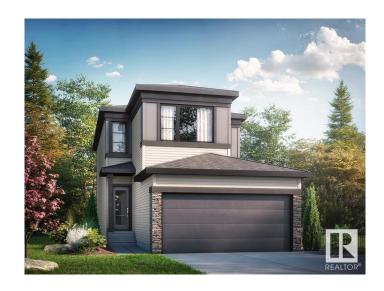

# \$589,900 - 4517 Warbler Loop, Edmonton

MLS® #E4433634

## \$589,900

3 Bedroom, 2.50 Bathroom, 1,994 sqft Single Family on 0.00 Acres

Kinglet Gardens, Edmonton, AB

This exceptional two-storey home located in the beautiful community of Kinglet by Big Lake offers luxury and thoughtful design. The main floor includes a welcoming front entry, a large mudroom with upgraded shelving and built in bench and hooks, a large kitchen island, and a seamless flow to the dining area and great room. Upstairs, you'II find 3 bedrooms, a full bathroom with dual vanities, a central bonus room, and walk-through laundry. Lastly, a separate entrance is added with 9' basement ceilings for a potential future development. Photos are representative.