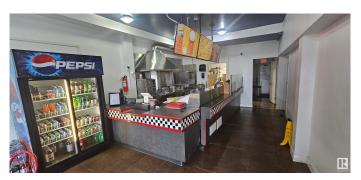

#### \$250,000

0 Bedroom, 0.00 Bathroom, Business on 0.00 Acres

City Centre, Spruce Grove, AB

Donair and Pizza restaurant operating for over 26 years. Loyal clients and great reputation in the community. Efficient operation with maximum use of space, easy to operate menu. All sauces are made in house providing a unique taste and cost control.