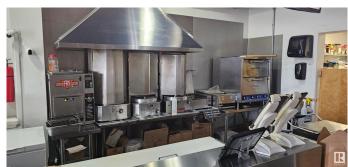

#### \$250,000

0 Bedroom, 0.00 Bathroom, Business on 0.00 Acres

City Centre, Spruce Grove, AB

Donair and Pizza restaurant operating for over 26 years. Loyal clients and great reputation in the community. Efficient operation with maximum use of space, easy to operate menu. All sauces are made in house providing a unique taste and cost control.