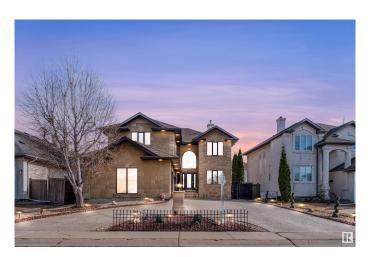

## \$859,000

4 Bedroom, 3.50 Bathroom, 3,004 sqft Single Family on 0.00 Acres

Belle Rive, Edmonton, AB

Right across the lake in the heart of Belle Rive! This impressive 4 bedroom, 3.5 bathroom triple-car garage home offers approximately 3000 square feet; featuring generous living space, including a main-floor den, living & family room, dining room and kitchen. A stunning open-to-above living room floods the space with natural light. Upstairs, you'll find 4 spacious bedrooms and 3 full bathrooms. The primary suite features a walk-in closet and a 4 piece ensuite. The unfinished basement gives you the opportunity to create the space of your dreams!

#### **Essential Information**

MLS® # E4433897 Price \$859,000

Bedrooms 4

Bathrooms 3.50

Full Baths 3

Half Baths 1

Square Footage 3,004

Acres 0.00

### **Exterior**

Exterior Wood, Stone, Stucco

Exterior Features Fenced, Low Maintenance Landscape, Public Transportation

Roof Asphalt Shingles

Construction Wood, Stone, Stucco Foundation Concrete Perimeter