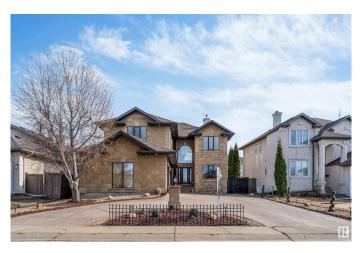

## \$859,000

4 Bedroom, 3.50 Bathroom, 3,004 sqft Single Family on 0.00 Acres

Belle Rive, Edmonton, AB

Right across the lake in the heart of Belle Rive! This impressive 4 bedroom, 3.5 bathroom triple-car garage home offers approximately 3000 square feet; featuring generous living space, including a main-floor den, living & family room, dining room and kitchen. A stunning open-to-above living room floods the space with natural light. Upstairs, you'll find 4 spacious bedrooms and 3 full bathrooms. The primary suite features a walk-in closet and a 4 piece ensuite. The unfinished basement gives you the opportunity to create the space of your dreams!

### **Exterior**

Exterior Wood, Stone, Stucco

Exterior Features Fenced, Low Maintenance Landscape, Public Transportation

Roof Asphalt Shingles

Construction Wood, Stone, Stucco Foundation Concrete Perimeter