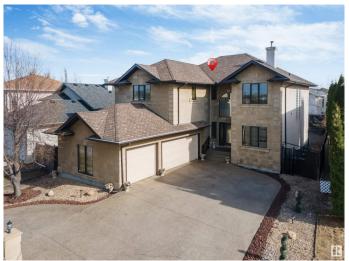

## \$859,000

4 Bedroom, 3.50 Bathroom, 3,004 sqft Single Family on 0.00 Acres

Belle Rive, Edmonton, AB

Right across the lake in the heart of Belle Rive! This impressive 4 bedroom, 3.5 bathroom triple-car garage home offers approximately 3000 square feet; featuring generous living space, including a main-floor den, living & family room, dining room and kitchen. A stunning open-to-above living room floods the space with natural light. Upstairs, you'll find 4 spacious bedrooms and 3 full bathrooms. The primary suite features a walk-in closet and a 4 piece ensuite. The unfinished basement gives you the opportunity to create the space of your dreams!

#### **Amenities**

Amenities Air Conditioner, Natural Gas BBQ Hookup

Parking Triple Garage Attached

### **Exterior**

Exterior Wood, Stone, Stucco

Exterior Features Fenced, Low Maintenance Landscape, Public Transportation

Roof Asphalt Shingles

Construction Wood, Stone, Stucco Foundation Concrete Perimeter