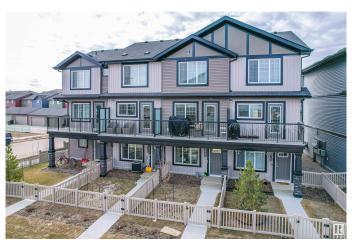

# \$369,000 - 22707 84 Avenue, Edmonton

MLS® #E4434030

#### \$369,000

2 Bedroom, 2.50 Bathroom, 1,200 sqft Single Family on 0.00 Acres

Rosenthal (Edmonton), Edmonton, AB

IMMACULATE! NO CONDO FEES! Welcome to "The Gabriel― built in 2023 by StreetSide Developments, nestled in the vibrant, family-friendly community of Rosenthal in West Edmonton. With 1200 sqft of beautifully upgraded living space, this thoughtfully designed home blends style, comfort, and value. This middle unit offers enhanced energy efficiency and excellent sun exposure throughout the day. Enjoy \$15K in elegant upgradesâ€"chevron-patterned luxury vinyl plank flooring, smooth ceilings (no popcorn!), and sleek, ceiling-height cabinetry. The kitchen is a showstopper with a tile backsplash and premium appliances, including a front-dial stove, GE French door fridge, BOSCH dishwasher, and LG WashTower Laundry Centre. The main level features a spacious foyer, 2-piece bath, and a versatile bedroom. Upstairs includes two generous bedrooms and two full baths. Just minutes from Costco, River Cree, and Secord Rec. Centre. A true West Edmonton gem! DON'T MISS OUT!

## Exterior

| Exterior          | Wood, Vinyl                                                             |
|-------------------|-------------------------------------------------------------------------|
| Exterior Features | Back Lane, Fenced, Landscaped, Low Maintenance Landscape,               |
|                   | Park/Reserve, Playground Nearby, Public Transportation, Shopping Nearby |