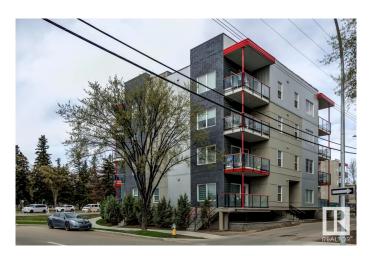

## \$299,000

2 Bedroom, 2.00 Bathroom, 997 sqft Condo / Townhouse on 0.00 Acres

Queen Mary Park, Edmonton, AB

Terrific location with a view of downtown. A trendy newer building with easy access to everything. This is the largest floorplan in the building at 997 sq ft. 2 bedrooms and 2 full baths and 2 underground parking spaces. Tiled entry way, wide planked laminate flooring in living and dining rooms. U-Shaped Kitchen with stainless appliances, mosaic tiled backsplash. Primary room with generous walk through closet. Ensuite with oversized shower with glass doors. Main bathroom with tub/shower combo. In suite laundry and storage. East balcony with gas bbq outlet.