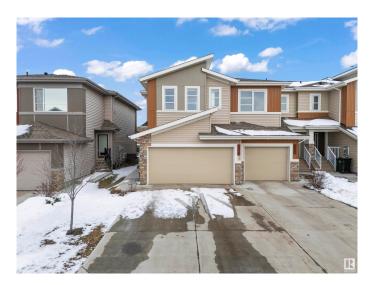

### \$459.000

3 Bedroom, 2.50 Bathroom, 1,542 sqft Single Family on 0.00 Acres

Cavanagh, Edmonton, AB

Located in the vibrant community of Cavanagh in SW Edmonton, this former Sterling Showhome is a beautifully maintained half-duplex offering 1,542 sq ft of thoughtfully designed living space. Built in 2020, it features 3 bedrooms, 2.5 bathrooms, and an open-concept main floor with stylish finishes, including vinyl plank and tile flooring. The upper level includes a convenient laundry room and a spacious primary suite with a 5-piece ensuite. The home also offers an unfinished basement for future development and a double attached garage. Situated on a west-facing lot and close to schools, shopping, and major roadways, this home blends comfort, quality, and location.

# **Community Information**

Address 3099 Checknita Way

Area Edmonton
Subdivision Cavanagh
City Edmonton
County ALBERTA

Province AB

Postal Code T6W 4E9