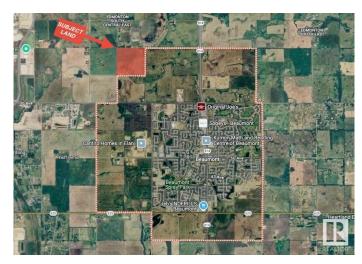

### \$8,545,470

0 Bedroom, 0.00 Bathroom, Land Commercial on 0.00 Acres

Edmonton South East, Edmonton, AB

Prime 153.82-Acre Parcel for Future Residential Development â€" Southeast Edmonton Located at 5910 - 70 Street SW, within the City of Edmonton (on Range Road 242 between 41 Avenue SW and Township Road 510), this expansive 153.82-acre property offers a rare opportunity for investment and future growth. Currently under cultivation, the land is part of the inter-municipal planning framework and is designated for future urban residential development. With limited large parcels remaining in this rapidly growing southeast Edmonton corridor, this property presents exceptional long-term potential at a highly attractive price.

# **Community Information**

Address 5910 70 Street

Area Edmonton

Subdivision Edmonton South East

City Edmonton
County ALBERTA

Province AB

Postal Code T4X 0N3