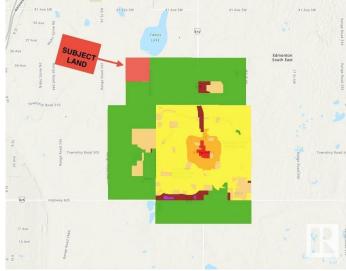

### \$8,545,470

0 Bedroom, 0.00 Bathroom, Land Commercial on 0.00 Acres

Edmonton South East, Edmonton, AB

Prime 153.82-Acre Parcel for Future Residential Development â€" Southeast Edmonton Located at 5910 - 70 Street SW, within the City of Edmonton (on Range Road 242 between 41 Avenue SW and Township Road 510), this expansive 153.82-acre property offers a rare opportunity for investment and future growth. Currently under cultivation, the land is part of the inter-municipal planning framework and is designated for future urban residential development. With limited large parcels remaining in this rapidly growing southeast Edmonton corridor, this property presents exceptional long-term potential at a highly attractive price.

# **Community Information**

Address 5910 70 Street

Area Edmonton

Subdivision Edmonton South East

City Edmonton
County ALBERTA

Province AB

Postal Code T4X 0N3