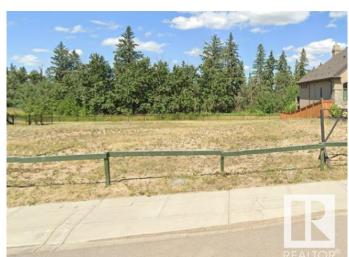

### \$899,000

0 Bedroom, 0.00 Bathroom, Single Family on 0.00 Acres

Hays Ridge Area, Edmonton, AB

This possible walk out lot is a POCKET SIZE OF 52' (62.4 X 134.5 Feet) in uppar class community of JAGARE RIDGE.

#### **Exterior**

Exterior Features Airport Nearby, Backs Onto F

Nearby, Sloping Lot

Date Listed May 5th, 2025

Days on Market

Zoning Zone 55

DATA IS DEEMED RELIABLE BUT IS NOT GUARANTEED ACCURATE BY THE REALTORS® ASSOCIATION OF EDMONTON. COPYRIGHT 2025 BY THE REALTORS® ASSOCIATION OF EDMONTON. ALL RIGHTS RESERVED.Trademarks are owned or controlled by the Canadian Real Estate Association (CREA) and identify real estate professionals who are members of CREA (REALTOR®, REALTORS®) and/or the quality of services they provide (MLS®, Multiple Listing Service®)