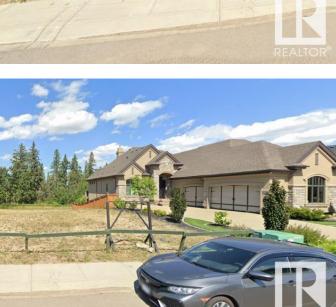

### \$899,000

0 Bedroom, 0.00 Bathroom, Single Family on 0.00 Acres

Hays Ridge Area, Edmonton, AB

This possible walk out lot is a POCKET SIZE OF 52' (62.4 X 134.5 Feet) in uppar class community of JAGARE RIDGE.

#### **Exterior**

Exterior Features Airport Nearby, Backs Onto F

Nearby, Sloping Lot

Date Listed May 5th, 2025

Days on Market

Zoning Zone 55

DATA IS DEEMED RELIABLE BUT IS NOT GUARANTEED ACCURATE BY THE REALTORS® ASSOCIATION OF EDMONTON. COPYRIGHT 2025 BY THE REALTORS® ASSOCIATION OF EDMONTON. ALL RIGHTS RESERVED.Trademarks are owned or controlled by the Canadian Real Estate Association (CREA) and identify real estate professionals who are members of CREA (REALTOR®, REALTORS®) and/or the quality of services they provide (MLS®, Multiple Listing Service®)