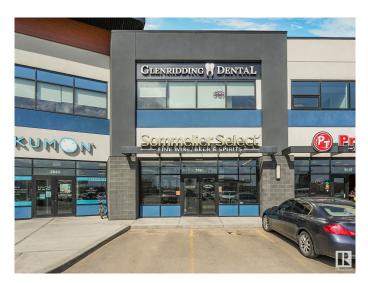

# \$2,800,000

0 Bedroom, 0.00 Bathroom, Business with Property on 0.00 Acres

Glenridding Heights, Edmonton, AB

High-End Liquor Store with Property – Glenridding, SW Edmonton. Own both the business and the building with this exceptional liquor store opportunity in Glenridding, Southwest Edmonton. Designed for an owner-operator, this turnkey store features high-end finishes, custom millwork, designer lighting, a walk-in cooler, and a temperature-controlled wine cellar. The space is sleek, efficient, and built to impress a loyal, upscale clientele. The curated product mix includes premium wines, rare spirits, and exclusive imports. Located in a high-traffic retail area with strong demographics and ample parking, this business offers day-to-day lifestyle flexibility with the long-term value of commercial property ownership. A rare chance to step into a lifestyle-focused business in one of Edmonton's fastest-growing communities. Visit this REALTOR®â€™s website for more information.

# **Community Information**

| Address     | 2041 163 Street     |
|-------------|---------------------|
| Area        | Edmonton            |
| Subdivision | Glenridding Heights |
| City        | Edmonton            |
| County      | ALBERTA             |
| Province    | AB                  |
| Postal Code | T6W 3E8             |