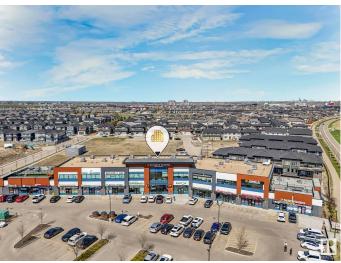

# \$2,800,000

0 Bedroom, 0.00 Bathroom, Business with Property on 0.00 Acres

Glenridding Heights, Edmonton, AB

High-End Liquor Store with Property – Glenridding, SW Edmonton. Own both the business and the building with this exceptional liquor store opportunity in Glenridding, Southwest Edmonton. Designed for an owner-operator, this turnkey store features high-end finishes, custom millwork, designer lighting, a walk-in cooler, and a temperature-controlled wine cellar. The space is sleek, efficient, and built to impress a loyal, upscale clientele. The curated product mix includes premium wines, rare spirits, and exclusive imports. Located in a high-traffic retail area with strong demographics and ample parking, this business offers day-to-day lifestyle flexibility with the long-term value of commercial property ownership. A rare chance to step into a lifestyle-focused business in one of Edmonton's fastest-growing communities. Visit this REALTOR®â€™s website for more information.

# **Community Information**

| Address     | 2041 163 Street     |
|-------------|---------------------|
| Area        | Edmonton            |
| Subdivision | Glenridding Heights |
| City        | Edmonton            |
| County      | ALBERTA             |
| Province    | AB                  |
| Postal Code | T6W 3E8             |