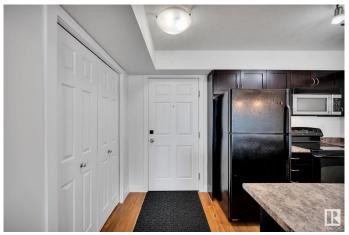

## \$139,900

1 Bedroom, 1.00 Bathroom, 549 sqft Condo / Townhouse on 0.00 Acres

South Terwillegar, Edmonton, AB

Stop renting and start owning! This fantastic ground-floor 1-bedroom condo in South Terwillegar is the perfect place to call home. Featuring an open kitchen, cozy living room, spacious bedroom, and newer vinyl flooring with fresh paint, this unit is move-in ready. Enjoy your own private patio space, convenient in-suite laundry, and easy access to the Terwillegar Rec Centre, Ambleside shopping, groceries, transit, the Henday, and more! The building offers a fitness room, and the unit includes one above-ground parking stall. Plus, the low condo fee of just \$349.50 covers heat, water, and sewer. Don't miss out!

# Interior

Appliances Dishwasher-Built-In, Dryer, Microwave Hood Fan, Refrigerator,

Stove-Electric, Washer, Window Coverings

Heating Hot Water, Natural Gas