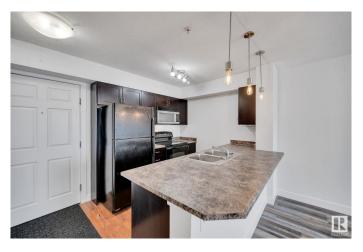

## \$139,900

1 Bedroom, 1.00 Bathroom, 549 sqft Condo / Townhouse on 0.00 Acres

South Terwillegar, Edmonton, AB

Stop renting and start owning! This fantastic ground-floor 1-bedroom condo in South Terwillegar is the perfect place to call home. Featuring an open kitchen, cozy living room, spacious bedroom, and newer vinyl flooring with fresh paint, this unit is move-in ready. Enjoy your own private patio space, convenient in-suite laundry, and easy access to the Terwillegar Rec Centre, Ambleside shopping, groceries, transit, the Henday, and more! The building offers a fitness room, and the unit includes one above-ground parking stall. Plus, the low condo fee of just \$349.50 covers heat, water, and sewer. Don't miss out!

# Interior

Appliances Dishwasher-Built-In, Dryer, Microwave Hood Fan, Refrigerator,

Stove-Electric, Washer, Window Coverings

Heating Hot Water, Natural Gas