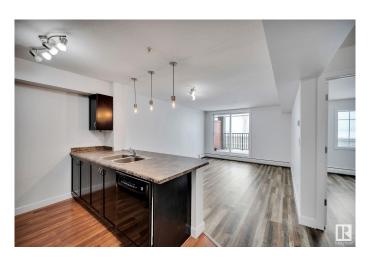

## \$139,900

1 Bedroom, 1.00 Bathroom, 549 sqft Condo / Townhouse on 0.00 Acres

South Terwillegar, Edmonton, AB

Stop renting and start owning! This fantastic ground-floor 1-bedroom condo in South Terwillegar is the perfect place to call home. Featuring an open kitchen, cozy living room, spacious bedroom, and newer vinyl flooring with fresh paint, this unit is move-in ready. Enjoy your own private patio space, convenient in-suite laundry, and easy access to the Terwillegar Rec Centre, Ambleside shopping, groceries, transit, the Henday, and more! The building offers a fitness room, and the unit includes one above-ground parking stall. Plus, the low condo fee of just \$349.50 covers heat, water, and sewer. Don't miss out!