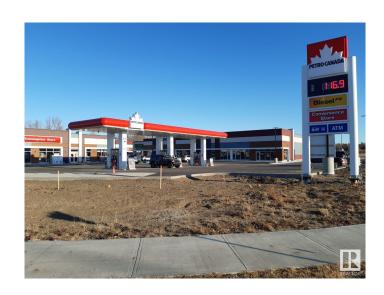

### \$0

0 Bedroom, 0.00 Bathroom, Retail on 0.00 Acres

Fenwyck, Spruce Grove, QC

Pioneer Place Shopping Centre presents a prime leasing opportunity with a 1200 sq ft space available. Boasting C3 zoning, this location is ideally suited for retail businesses, service providers, and a variety of commercial ventures aiming to cater to the surrounding neighborhood. In addition to the base rent, additional rent is estimated at \$13 per square foot. This is a fantastic opportunity to establish a new business or relocate an existing one within a thriving community, leveraging the high foot traffic and established reputation of Pioneer Place. Don't miss the chance to become a part of this growing area!