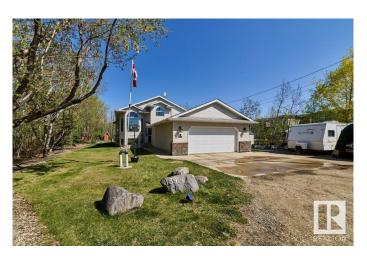

## \$1,299,000

4 Bedroom, 3.00 Bathroom, 1,402 sqft Single Family on 1.00 Acres

Carlton, Edmonton, AB

This property is a UNICORN! And it's prime for re-development. One acre zoned Agricultural, in a fully developed area with 350 ft of frontage, in the Carleton neighbourhood. The adjoining property is already been re-zoned medium density residential. The 1400 sq ft bilevel house is in excellent shape, making this a fantastic holding property with unbelievable multi-family building potential, or for those with a little time, living on an acreage in the city!

## **Essential Information**

MLS® # E4434904 Price \$1,299,000

Bedrooms 4

Bathrooms 3.00

Full Baths 3

Square Footage 1,402

Acres 1.00 Year Built 1996

Type Single Family

Sub-Type Detached Single Family

Style Bi-Level

Status Active

Exterior Wood, Brick, Stucco

Exterior Features Flat Site, Fruit Trees/Shrubs, Level Land, Private Setting, Schools,

Subdividable Lot, See Remarks

Roof Asphalt Shingles

Construction Wood, Brick, Stucco Foundation Concrete Perimeter