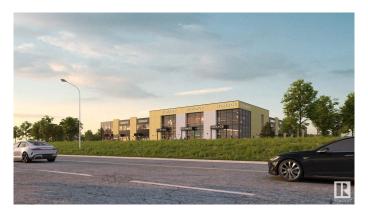

### \$0

0 Bedroom, 0.00 Bathroom, Office on 0.00 Acres

Southeast Industrial (Edmonton), Edmonton, AB

Welcome to HP Business Centre, located on Whitemud drive with a high vehicle traffic and visibility for businesses. This unit is 1405 sq ft accommodating multiple uses for the Business owners or Tenants. This location is one of the primary corridors for Southeast Edmonton with easy access Whitemud drive, Anthony Henday Drive and entire dense commercial and residential in the area . Strategically located in one of Edmonton's FASTEST GROWING communities making this an excellent location for Retail / Medical or Health Services/ Professional / Office- Accounting, Dispatch, Real Estate, Lawyer, Insurance, Call Centre/Day care/Music or Dance School/Tuition schools/Crematorium/Banquet Hall/Indoor play area/ Trampoline park/Indoor Golf simulation/Brewery or any use under BE Zoning. use. Site features high exposure pylon signage and ample on-site parking. Great location with tons of opportunity for business owners and Investors.