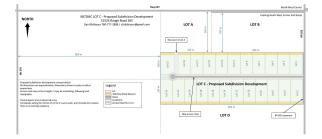

## \$1,100,000

0 Bedroom, 0.00 Bathroom, Land Commercial on 0.00 Acres

None, Rural Parkland County, AB

57.93 acres of proposed subdivision development for 23 2.2 acre building lots. Seller has been approved to move forward with a subdivision plan.