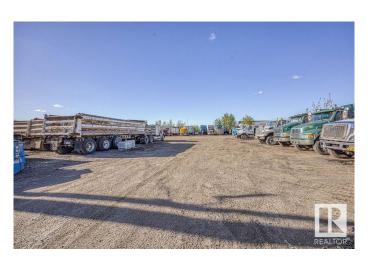

## \$1,200,000

0 Bedroom, 0.00 Bathroom, Land Commercial on 0.00 Acres

Weir Industrial, Edmonton, AB

Are you looking for a Truck Yard within the city? Well look no further, This 1.07 Acre Gravelled Yard is looking for its new owner. Have other plans? Well this is Zoned for Medium Industrial as well! Come take a look.