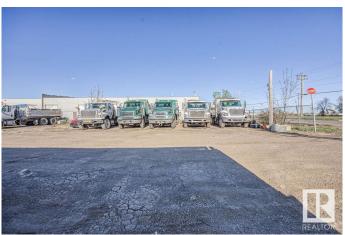

## \$1,200,000

0 Bedroom, 0.00 Bathroom, Land Commercial on 0.00 Acres

Weir Industrial, Edmonton, AB

Are you looking for a Truck Yard within the city? Well look no further, This 1.07 Acre Gravelled Yard is looking for its new owner. Have other plans? Well this is Zoned for Medium Industrial as well! Come take a look.