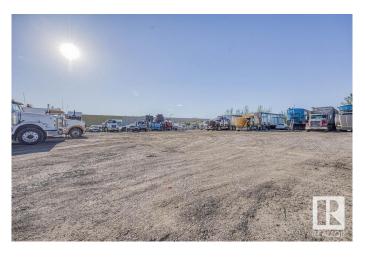

## \$1,200,000

0 Bedroom, 0.00 Bathroom, Land Commercial on 0.00 Acres

Weir Industrial, Edmonton, AB

Are you looking for a Truck Yard within the city? Well look no further, This 1.07 Acre Gravelled Yard is looking for its new owner. Have other plans? Well this is Zoned for Medium Industrial as well! Come take a look.