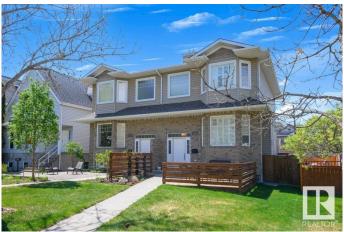

#### \$649,900

5 Bedroom, 3.50 Bathroom, 1,714 sqft Single Family on 0.00 Acres

Cloverdale, Edmonton, AB

LOCATION, CONDITION and PRICE are all satisfied with this FULLY FINISHED home located in BEAUTIFUL CLOVERDALE! With a total of 2311 SQFT you get the feeling of space in every aspect of this place. The main floor offers a bright & functional kitchen with a breakfast nook large enough to sit a formal dining table, and a formal dining room which could be used as an extension to the already large living room. The upper level has a huge primary bedroom with a 4 piece ensuite that includes a STEAM SHOWER. There are 2 other spacious bedrooms and upper level laundry. The basement has cork flooring, 2 more bedrooms, a 3 piece bath and gas fireplace. This home comes with shutter blinds, central A/C, a double garage with a brand new 2 car pad, WEST FACING backyard for ample sun and is located in the heart of the river valley! Cloverdale is home to the EDM SKI CLUB, FOLK FEST, the MUTTART, LRT service, minutes to downtown and nature just steps from your front door.