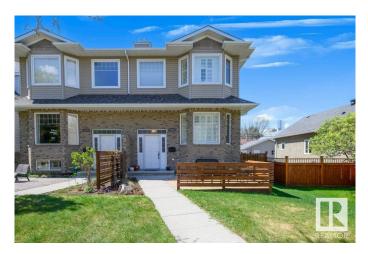

#### \$649,900

5 Bedroom, 3.50 Bathroom, 1,714 sqft Single Family on 0.00 Acres

Cloverdale, Edmonton, AB

LOCATION, CONDITION and PRICE are all satisfied with this FULLY FINISHED home located in BEAUTIFUL CLOVERDALE! With a total of 2311 SQFT you get the feeling of space in every aspect of this place. The main floor offers a bright & functional kitchen with a breakfast nook large enough to sit a formal dining table, and a formal dining room which could be used as an extension to the already large living room. The upper level has a huge primary bedroom with a 4 piece ensuite that includes a STEAM SHOWER. There are 2 other spacious bedrooms and upper level laundry. The basement has cork flooring, 2 more bedrooms, a 3 piece bath and gas fireplace. This home comes with shutter blinds, central A/C, a double garage with a brand new 2 car pad, WEST FACING backyard for ample sun and is located in the heart of the river valley! Cloverdale is home to the EDM SKI CLUB, FOLK FEST, the MUTTART, LRT service, minutes to downtown and nature just steps from your front door.