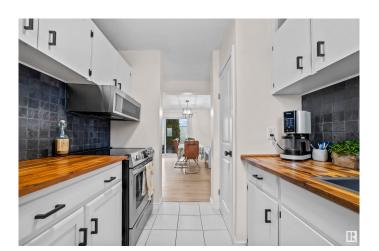

# \$225,000

3 Bedroom, 1.50 Bathroom, 1,024 sqft Condo / Townhouse on 0.00 Acres

Carlisle, Edmonton, AB

Carlisle Townhouse, perfect for first-time buyers or investors, this spacious unit offers a finished basement, cozy kitchen, open-concept living/dining area, and a private fenced patio. The main floor includes a 2-piece bath and a bright kitchen with ample storage and counter space. Upstairs features 3 generous bedrooms, including a primary with his & hers closets, plus a 4-piece bath. The basement boasts a large family room and laundry area. Close to transit and shopping. A great opportunity to own or invest!