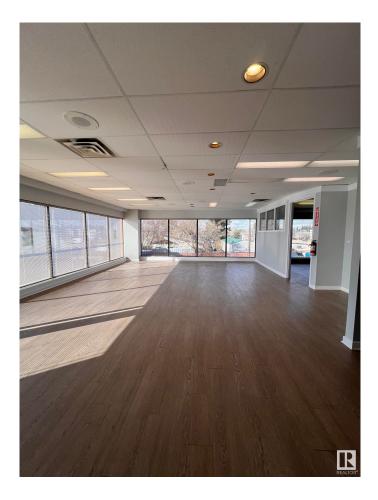

#### \$0

0 Bedroom, 0.00 Bathroom, Office on 0.00 Acres

West Grove, Spruce Grove, AB

Discover a versatile office retail space that combines plenty of natural light with a full build-out, making it suitable for a wide range of businesses. This space offers a bright, inviting atmosphere perfect for establishing a professional presence. Plus, there's an opportunity for pylon signage at just \$50/month to boost your visibility on a main road.