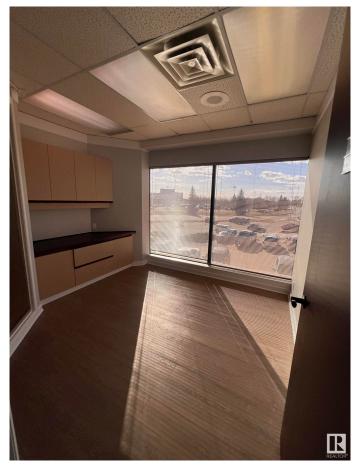

#### \$0

0 Bedroom, 0.00 Bathroom, Office on 0.00 Acres

West Grove, Spruce Grove, AB

Discover a versatile office retail space that combines plenty of natural light with a full build-out, making it suitable for a wide range of businesses. This space offers a bright, inviting atmosphere perfect for establishing a professional presence. Plus, there's an opportunity for pylon signage at just \$50/month to boost your visibility on a main road.