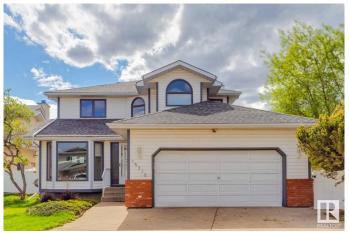

#### \$474,900

4 Bedroom, 2.50 Bathroom, 2,088 sqft Single Family on 0.00 Acres

Mayliewan, Edmonton, AB

Fantastic two-storey family home nestled in the desirable community of Mayliewan! This inviting property features 4 spacious bedrooms and 2.5 baths, including a generously sized primary suite with a walk-in closet and 4-piece ensuite on the upper floor. The main floor boasts a bright and airy living room with a stunning bay window, formal dining area, cozy family room with a fireplace, functional kitchen, convenient mudroom, laundry, and a 2-piece bath. The basement is partially finished and ready for your personal touch. Complete with an oversized double attached garage, and situated on a quiet crescent close to schools, parks, and amenities. This is a fantastic opportunity to own a wonderful family home in a prime location!

#### **Exterior**

Exterior Wood, Brick, Vinyl

Exterior Features Cul-De-Sac, Fenced, Landscaped, Playground Nearby, Public

Transportation, Schools, Shopping Nearby

Roof Asphalt Shingles
Construction Wood, Brick, Vinyl
Foundation Concrete Perimeter