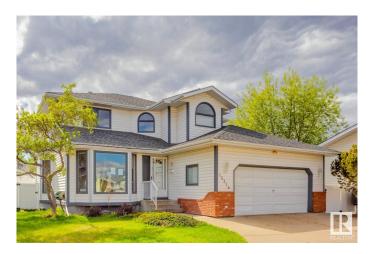

#### \$474,900

4 Bedroom, 2.50 Bathroom, 2,088 sqft Single Family on 0.00 Acres

Mayliewan, Edmonton, AB

Fantastic two-storey family home nestled in the desirable community of Mayliewan! This inviting property features 4 spacious bedrooms and 2.5 baths, including a generously sized primary suite with a walk-in closet and 4-piece ensuite on the upper floor. The main floor boasts a bright and airy living room with a stunning bay window, formal dining area, cozy family room with a fireplace, functional kitchen, convenient mudroom, laundry, and a 2-piece bath. The basement is partially finished and ready for your personal touch. Complete with an oversized double attached garage, and situated on a quiet crescent close to schools, parks, and amenities. This is a fantastic opportunity to own a wonderful family home in a prime location!

#### **Exterior**

Exterior Wood, Brick, Vinyl

Exterior Features Cul-De-Sac, Fenced, Landscaped, Playground Nearby, Public

Transportation, Schools, Shopping Nearby

Roof Asphalt Shingles
Construction Wood, Brick, Vinyl
Foundation Concrete Perimeter