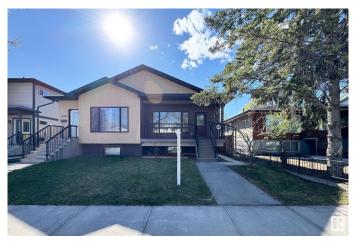

#### \$395,000

4 Bedroom, 3.00 Bathroom, 948 sqft Condo / Townhouse on 0.00 Acres

Canora, Edmonton, AB

Spacious 1/2 Duplex â€" Fully Finished, Prime Location! Located just minutes from West Edmonton Mall Welcome to this well-kept home featuring 4 bedrooms, 3 bathrooms, and a single detached garage. This home is completely finished up and down, offering over two levels of comfortable living space. The main floor boasts a bright and open layout with a stylish kitchen, cozy living area, and 2 bedrooms, including a primary suite. The fully finished basement includes an additional 2 bedrooms, a full bathroom, and a second kitchenâ€"ideal for extended family, this home offers unbeatable access to shopping, dining, schools, and transit. With two kitchens, suite potential, and a detached garage for added convenience, this property is perfect for families, investors, or first-time buyers.

#### **Exterior**

Exterior Wood, Vinyl

Exterior Features Fenced, Playground Nearby, Public Transportation, Schools, Shopping

Nearby

Roof Asphalt Shingles

Construction Wood, Vinyl

Foundation Concrete Perimeter