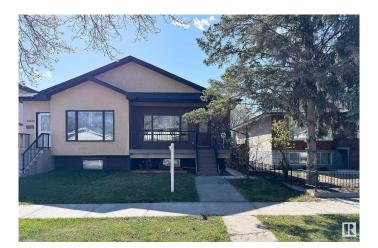

#### \$395,000

4 Bedroom, 3.00 Bathroom, 948 sqft Condo / Townhouse on 0.00 Acres

Canora, Edmonton, AB

Spacious 1/2 Duplex â€" Fully Finished, Prime Location! Located just minutes from West Edmonton Mall Welcome to this well-kept home featuring 4 bedrooms, 3 bathrooms, and a single detached garage. This home is completely finished up and down, offering over two levels of comfortable living space. The main floor boasts a bright and open layout with a stylish kitchen, cozy living area, and 2 bedrooms, including a primary suite. The fully finished basement includes an additional 2 bedrooms, a full bathroom, and a second kitchenâ€"ideal for extended family, this home offers unbeatable access to shopping, dining, schools, and transit. With two kitchens, suite potential, and a detached garage for added convenience, this property is perfect for families, investors, or first-time buyers.

#### **Exterior**

Exterior Wood, Vinyl

Exterior Features Fenced, Playground Nearby, Public Transportation, Schools, Shopping

Nearby

Roof Asphalt Shingles

Construction Wood, Vinyl

Foundation Concrete Perimeter