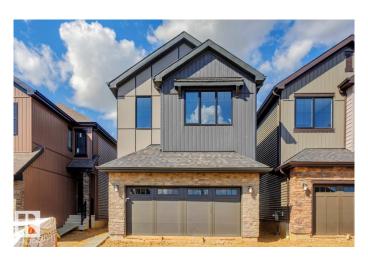

#### \$598,395

3 Bedroom, 2.50 Bathroom, 2,301 sqft Single Family on 0.00 Acres

Chérot, St. Albert, AB

Available with immediate possession. The Hadley features a flowing open concept design that starts right as you enter, offering an open-to-above foyer & walk-through mudroom that leads into the walk-through pantry. The central kitchen features a large island overlooking the spacious great room & dining area, which are located near the back of the home. Heading upwards, the second level has a spacious bonus room, laundry room, full bathroom & two secondary bedrooms. A bridge over the foyer leads to the primary bedroom, boasting a large ensuite & a walk-through closet conveniently leading to the laundry room.

## **Exterior**

Exterior Wood, Fiber Cement, Stone, Vinyl

Exterior Features Level Land, Park/Reserve, Schools, Shopping Nearby

Roof Asphalt Shingles

Construction Wood, Fiber Cement, Stone, Vinyl

Foundation Concrete Perimeter