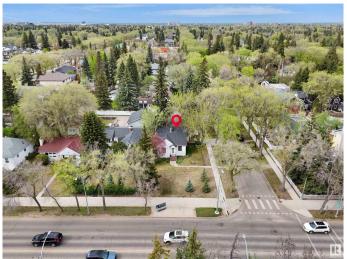

### \$539.900

2 Bedroom, 1.00 Bathroom, 1,169 sqft Single Family on 0.00 Acres

Glenora, Edmonton, AB

PRIME CORNER LOT IN GLENORA â€" RARE OPPORTUNITY! Welcome to the prestigious community of Glenora, where charm, location, and lifestyle come together! Situated on a massive 50' x 145' (7,250 SQ.FT.) corner lot, this property offers immediate livability with some minor TLC, and incredible long-term potential. Ideally located just steps from the future LRT station, and minutes to the University of Alberta, Downtown Edmonton, and the North Saskatchewan River Valley, this home sits in one of the city's most sought-after neighbourhoods. Surrounded by mature trees and lush greenery, Glenora offers the perfect blend of estate-style tranquility and urban convenience. The existing home is being sold as-is, offering a great opportunity for buyers who want to live now and plan for the futureâ€"whether that means a custom dream home down the line or simply enjoying the amazing location as-is. Don't miss out on this rare Glenora opportunityâ€"take a look today!

# **Community Information**

Address 13404 102 Avenue

Area Edmonton
Subdivision Glenora
City Edmonton
County ALBERTA

Province AB

Postal Code T5N 0N4

## **Exterior**

Exterior Wood, Vinyl

Exterior Features Corner Lot, Schools

Roof Asphalt Shingles

Construction Wood, Vinyl

Foundation Concrete Perimeter