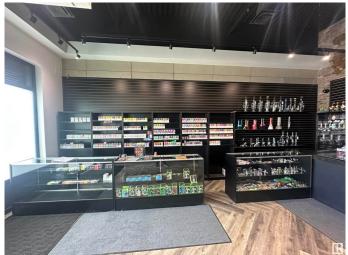

#### \$0

0 Bedroom, 0.00 Bathroom, Retail on 0.00 Acres

Charlesworth, Edmonton, AB

Royal Centre Hills offers a turnkey retail opportunity in the growing Charlesworth community of South Edmonton. The available space is a 1,012 SF former vape store, located in a newly constructed, energy-efficient building. It can be used as a convenience store, vape shop, or other service-based retail business. The location is near Ivor Dent Sports Park and surrounded by residential developments, benefiting from strong demographics, including over 38,000 residents within a 3 km radius and average household incomes exceeding \$112,000. This space is ideal for businesses seeking exposure in a high-growth area.