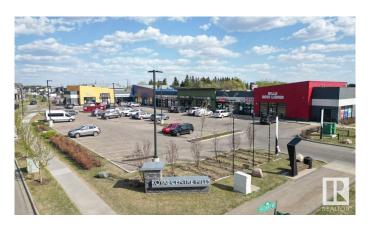

#### \$0

0 Bedroom, 0.00 Bathroom, Retail on 0.00 Acres

Charlesworth, Edmonton, AB

Royal Centre Hills offers a turnkey retail opportunity in the growing Charlesworth community of South Edmonton. The available space is a 1,012 SF former vape store, located in a newly constructed, energy-efficient building. It can be used as a convenience store, vape shop, or other service-based retail business. The location is near Ivor Dent Sports Park and surrounded by residential developments, benefiting from strong demographics, including over 38,000 residents within a 3 km radius and average household incomes exceeding \$112,000. This space is ideal for businesses seeking exposure in a high-growth area.