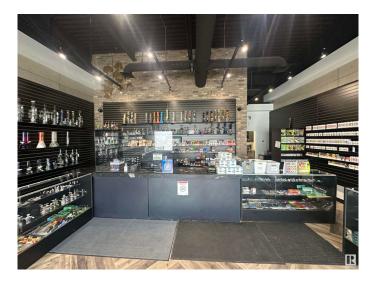

#### \$0

0 Bedroom, 0.00 Bathroom, Retail on 0.00 Acres

Charlesworth, Edmonton, AB

Royal Centre Hills offers a turnkey retail opportunity in the growing Charlesworth community of South Edmonton. The available space is a 1,012 SF former vape store, located in a newly constructed, energy-efficient building. It can be used as a convenience store, vape shop, or other service-based retail business. The location is near Ivor Dent Sports Park and surrounded by residential developments, benefiting from strong demographics, including over 38,000 residents within a 3 km radius and average household incomes exceeding \$112,000. This space is ideal for businesses seeking exposure in a high-growth area.