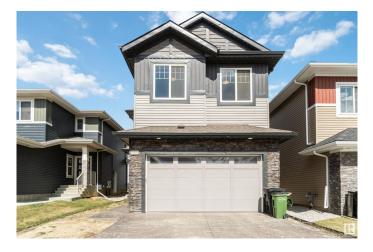

## \$800,000 - 21024 128 Avenue, Edmonton

MLS® #E4436259

## \$800,000

4 Bedroom, 2.50 Bathroom, 2,330 sqft Single Family on 0.00 Acres

Trumpeter Area, Edmonton, AB

Green space lovers and those seeking tranquility, look no further! This exceptional 4-bedroom property features over 2300 sq ft of living space and a massive lot exceeding 368,000 sq meters directly backing onto lush green space. Inside, the desirable open-to-below design and large windows create a bright and modern feel, enhanced by newer appliances. Situated on a quiet street with the convenience of nearby commercial amenities and the allure of Lake St. Anne just a stone's throw away, this home offers the best of both worlds.