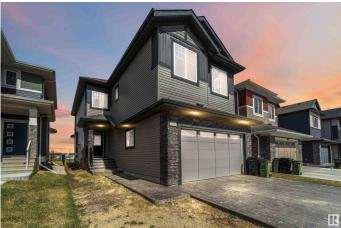

## \$800,000 - 21024 128 Avenue, Edmonton

MLS® #E4436259

## \$800,000

4 Bedroom, 2.50 Bathroom, 2,330 sqft Single Family on 0.00 Acres

Trumpeter Area, Edmonton, AB

Green space lovers and those seeking tranquility, look no further! This exceptional 4-bedroom property features over 2300 sq ft of living space and a massive lot exceeding 368,000 sq meters directly backing onto lush green space. Inside, the desirable open-to-below design and large windows create a bright and modern feel, enhanced by newer appliances. Situated on a quiet street with the convenience of nearby commercial amenities and the allure of Lake St. Anne just a stone's throw away, this home offers the best of both worlds.