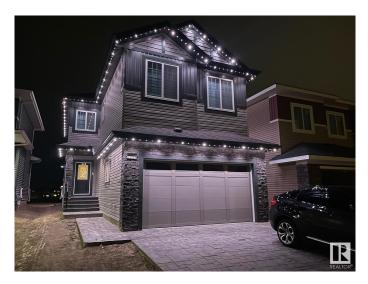

## \$800,000 - 21024 128 Avenue, Edmonton

MLS® #E4436259

## \$800,000

4 Bedroom, 2.50 Bathroom, 2,330 sqft Single Family on 0.00 Acres

Trumpeter Area, Edmonton, AB

Green space lovers and those seeking tranquility, look no further! This exceptional 4-bedroom property features over 2300 sq ft of living space and a massive lot exceeding 368,000 sq meters directly backing onto lush green space. Inside, the desirable open-to-below design and large windows create a bright and modern feel, enhanced by newer appliances. Situated on a quiet street with the convenience of nearby commercial amenities and the allure of Lake St. Anne just a stone's throw away, this home offers the best of both worlds.