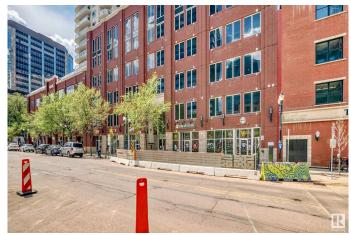

### \$269,900

2 Bedroom, 2.00 Bathroom, 866 sqft Condo / Townhouse on 0.00 Acres

Downtown (Edmonton), Edmonton, AB

The "Icon 2" is sitting in the heart of downtown on the Chic 104 street, close to Roger's Place, the Ice District and the River Valley! This Two Bedroom, Two Bathroom condo shows great and has a stunning 18th floor view of Downtown Edmonton! Some of the other features and upgrades include; Two large bedrooms, Four Piece ensuite bath, Two Walkouts onto the large 33x5.3 patio from the Primary bedroom and Living room, Walk-in Closet, Granite countertops, Ensuite laundry, titled parking and more! This is a Great Two bedroom Condo in a Fantastic Location!

#### **Exterior**

Exterior Concrete, Brick, Stone, Stucco

Exterior Features Public Transportation, View Downtown, See Remarks

Roof EPDM Membrane

Construction Concrete, Brick, Stone, Stucco

Foundation Concrete Perimeter