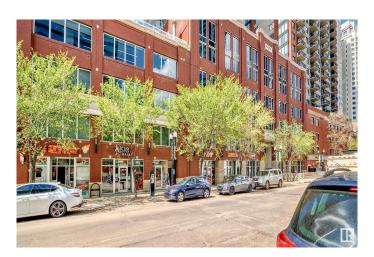

### \$269,900

2 Bedroom, 2.00 Bathroom, 866 sqft Condo / Townhouse on 0.00 Acres

Downtown (Edmonton), Edmonton, AB

The "Icon 2" is sitting in the heart of downtown on the Chic 104 street, close to Roger's Place, the Ice District and the River Valley! This Two Bedroom, Two Bathroom condo shows great and has a stunning 18th floor view of Downtown Edmonton! Some of the other features and upgrades include; Two large bedrooms, Four Piece ensuite bath, Two Walkouts onto the large 33x5.3 patio from the Primary bedroom and Living room, Walk-in Closet, Granite countertops, Ensuite laundry, titled parking and more! This is a Great Two bedroom Condo in a Fantastic Location!

#### **Exterior**

Exterior Concrete, Brick, Stone, Stucco

Exterior Features Public Transportation, View Downtown, See Remarks

Roof EPDM Membrane

Construction Concrete, Brick, Stone, Stucco

Foundation Concrete Perimeter