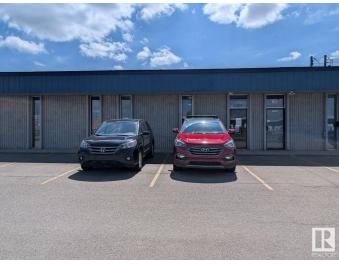

#### \$0

0 Bedroom, 0.00 Bathroom, Industrial on 0.00 Acres

Bonaventure Industrial, Edmonton, AB

2,500 sqft industrial warehouse with front office for lease in Bonaventure Industrial. Zoned IM with a large gravel yard and easy access to St. Albert Trail & Yellowhead. Features include 100 amp single phase 120 volt electrical, 1 private office, a reception area, furnace room, two washrooms, and a 12' x 14' dock level overhead door. \$3,300/month plus GST & utilities. Available July 1, 2025.

## Exterior

| Exterior     | Block, Mixed |
|--------------|--------------|
| Construction | Block, Mixed |