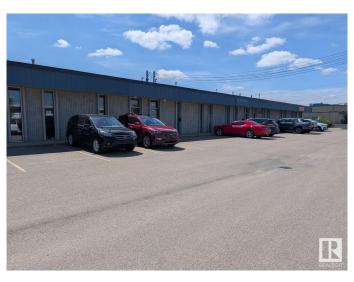

#### \$0

0 Bedroom, 0.00 Bathroom, Industrial on 0.00 Acres

Bonaventure Industrial, Edmonton, AB

2,500 sqft industrial warehouse with front office for lease in Bonaventure Industrial. Zoned IM with a large gravel yard and easy access to St. Albert Trail & Yellowhead. Features include 100 amp single phase 120 volt electrical, 1 private office, a reception area, furnace room, two washrooms, and a 12' x 14' dock level overhead door. \$3,300/month plus GST & utilities. Available July 1, 2025.

## Exterior

| Exterior     | Block, Mixed |
|--------------|--------------|
| Construction | Block, Mixed |