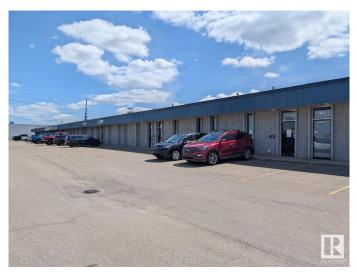

#### \$0

0 Bedroom, 0.00 Bathroom, Industrial on 0.00 Acres

Bonaventure Industrial, Edmonton, AB

2,500 sqft industrial warehouse with front office for lease in Bonaventure Industrial. Zoned IM with a large gravel yard and easy access to St. Albert Trail & Yellowhead. Features include 100 amp single phase 120 volt electrical, 1 private office, a reception area, furnace room, two washrooms, and a 12' x 14' dock level overhead door. \$3,300/month plus GST & utilities. Available July 1, 2025.

## Exterior

| Exterior     | Block, Mixed |
|--------------|--------------|
| Construction | Block, Mixed |