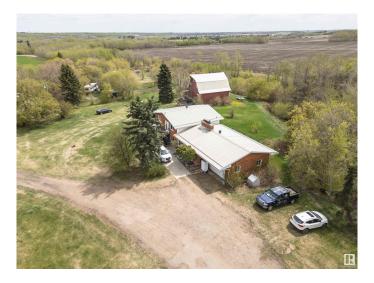

### \$900,000

0 Bedroom, 0.00 Bathroom, Land Commercial on 0.00 Acres

None, Rural Sturgeon County, AB

Extraordinary 15-acre commercial property presents a rare opportunity for entrepreneurs seeking the perfect work-life balance. This versatile property showcases a well-appointed 1803 sq ft, 4 br main residence complemented by a high-producing potable water well, ensuring reliable water supply for both residential and business needs. The property features an additional house that's perfectly suited as a spacious home office, plus a customized barn with a kitchen and bathroom that makes an ideal private retreat or entertainment space. Located just 1 km from paved road access, this property offers exceptional convenience while maintaining privacy. The expansive grounds provide ample parking space for clients and equipment, making it ideal for various home-based business ventures. With 15 acres of usable land and multiple structures offering flexible space configurations, this property uniquely combines residential comfort with commercial functionality. The layout seamlessly blends your work life balance.