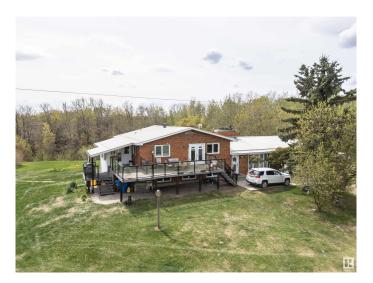

### \$900,000

0 Bedroom, 0.00 Bathroom, Land Commercial on 0.00 Acres

None, Rural Sturgeon County, AB

Extraordinary 15-acre commercial property presents a rare opportunity for entrepreneurs seeking the perfect work-life balance. This versatile property showcases a well-appointed 1803 sq ft, 4 br main residence complemented by a high-producing potable water well, ensuring reliable water supply for both residential and business needs. The property features an additional house that's perfectly suited as a spacious home office, plus a customized barn with a kitchen and bathroom that makes an ideal private retreat or entertainment space. Located just 1 km from paved road access, this property offers exceptional convenience while maintaining privacy. The expansive grounds provide ample parking space for clients and equipment, making it ideal for various home-based business ventures. With 15 acres of usable land and multiple structures offering flexible space configurations, this property uniquely combines residential comfort with commercial functionality. The layout seamlessly blends your work life balance.