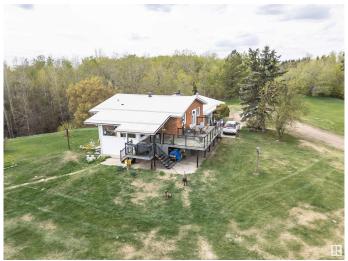

### \$900,000

0 Bedroom, 0.00 Bathroom, Land Commercial on 0.00 Acres

None, Rural Sturgeon County, AB

Extraordinary 15-acre commercial property presents a rare opportunity for entrepreneurs seeking the perfect work-life balance. This versatile property showcases a well-appointed 1803 sq ft, 4 br main residence complemented by a high-producing potable water well, ensuring reliable water supply for both residential and business needs. The property features an additional house that's perfectly suited as a spacious home office, plus a customized barn with a kitchen and bathroom that makes an ideal private retreat or entertainment space. Located just 1 km from paved road access, this property offers exceptional convenience while maintaining privacy. The expansive grounds provide ample parking space for clients and equipment, making it ideal for various home-based business ventures. With 15 acres of usable land and multiple structures offering flexible space configurations, this property uniquely combines residential comfort with commercial functionality. The layout seamlessly blends your work life balance.