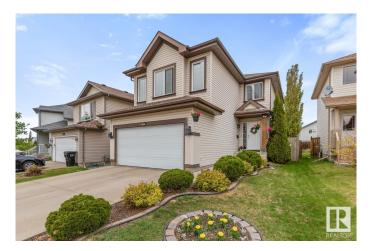

## \$519.500

3 Bedroom, 2.50 Bathroom, 1,841 sqft Single Family on 0.00 Acres

Silver Berry, Edmonton, AB

Here is a Wonderful 2-storey in the great neighbourhood of Silverberry with the upper level that offers a bonus room, 3 bedrooms, with the master bedroom having a 4-piece ensuite. The main floor offers a nice size kitchen with bar-style island, living room with gas fireplace, 2-piece bath and laundry room. The basement is framed to build what you like and to enjoy. The exterior boasts a nice size fenced and landscaped backyard with deck, plus a storage shed and a Double Attached garage. There home also offers new AC, shingles H2O tank and high effecient furnace.