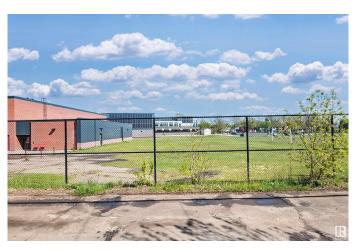

### \$350,000

0 Bedroom, 0.00 Bathroom, Single Family on 0.00 Acres

Ritchie, Edmonton, AB

Amazing Park Backing Location in Ritchie!!!
Build Your DREAM HOME!! Or Add Onto
Your Investment Portfolio! This 33'x132' Lot
Currently Has Capacity for a 3000+ Square
foot Single Family Home Above Grade with a
TRIPLE Car Garage. Alternatively You Could
Start Collecting Rent Cheques with a Clever
Front to Back Duplex Design with Legal
Basement Suites and Garage Suite.
Locations Like This RARELY Come for Sale,
the Time is Now to Capitalize on this Unique
Offering!