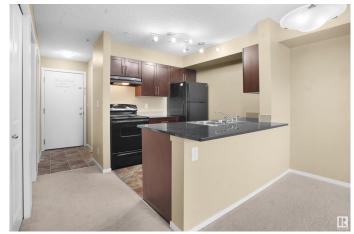

#### \$169,900

2 Bedroom, 1.00 Bathroom, 571 sqft Condo / Townhouse on 0.00 Acres

Chappelle Area, Edmonton, AB

Move-in ready 2-bedroom condo located on the second floor, perfect for first-time buyers or investors. Enjoy the convenience of insuite laundry and a bright, open layout designed for comfort and ease. Nestled across from a picturesque pond with scenic walking trails throughout the Chappelle area, this home offers both tranquility and natural beauty. Condo fees include heat and water, adding to the stress-free lifestyle. A great place to call home or an excellent addition to your investment portfolio. Ready for you to move in and enjoy. Ideally located close to shopping centers, bus stops, medical offices, and exciting new shops coming soon. Easy access to Anthony Henday and the airport makes commuting a breeze. WALK to the new High School!!

#### Interior

Appliances Dishwasher-Built-In, Dryer, Refrigerator, Stove-Electric, Washer,

Window Coverings

Heating Baseboard, Natural Gas