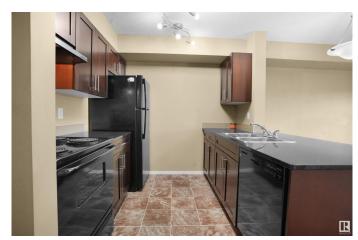

#### \$169,900

2 Bedroom, 1.00 Bathroom, 571 sqft Condo / Townhouse on 0.00 Acres

Chappelle Area, Edmonton, AB

Move-in ready 2-bedroom condo located on the second floor, perfect for first-time buyers or investors. Enjoy the convenience of insuite laundry and a bright, open layout designed for comfort and ease. Nestled across from a picturesque pond with scenic walking trails throughout the Chappelle area, this home offers both tranquility and natural beauty. Condo fees include heat and water, adding to the stress-free lifestyle. A great place to call home or an excellent addition to your investment portfolio. Ready for you to move in and enjoy. Ideally located close to shopping centers, bus stops, medical offices, and exciting new shops coming soon. Easy access to Anthony Henday and the airport makes commuting a breeze. WALK to the new High School!!

#### Interior

Appliances Dishwasher-Built-In, Dryer, Refrigerator, Stove-Electric, Washer,

Window Coverings

Heating Baseboard, Natural Gas