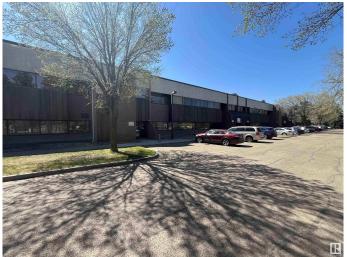

### \$5,800,000

0 Bedroom, 0.00 Bathroom, Industrial on 0.00 Acres

Edmonton Research & Development Park, Edmonton, AB

A Premier Multi-Tenant Facility in Edmonton Research Park. 38,166 sq.ft.± with gross leaseable area of 34,488 sq.ft.± industrial building with a flexible mix of office, production, and fully equipped wet lab spaces. Strategically located in the Edmonton Research Park, surrounded by innovative industrial and research organizations. Direct access to South Edmonton Common for convenience and amenities. • Three (3'x10') rear overhead loading doors for efficient logistics • Multiple pedestrian access points (front and rear) • Dual parking lots (front and rear) offering 3Å— the industry average in parking capacity • Heavy electrical power capacity to support advanced operations • Wet lab facilities ready for immediate occupancy and use • Potential Development opportunity to add new 9,600 sq.ft. – 13,800 sq.ft. building to rear portion of site. Current Occupancy • 85% leased • Diverse tenant mix with Weighted Average term remaining of 1.03 Years