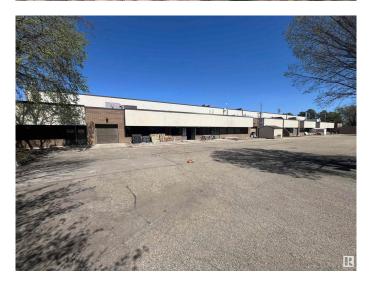

### \$5,800,000

0 Bedroom, 0.00 Bathroom, Industrial on 0.00 Acres

Edmonton Research & Development Park, Edmonton, AB

A Premier Multi-Tenant Facility in Edmonton Research Park. 38,166 sq.ft.± with gross leaseable area of 34,488 sq.ft.± industrial building with a flexible mix of office, production, and fully equipped wet lab spaces. Strategically located in the Edmonton Research Park, surrounded by innovative industrial and research organizations. Direct access to South Edmonton Common for convenience and amenities. • Three (3'x10') rear overhead loading doors for efficient logistics • Multiple pedestrian access points (front and rear) • Dual parking lots (front and rear) offering 3Å— the industry average in parking capacity • Heavy electrical power capacity to support advanced operations • Wet lab facilities ready for immediate occupancy and use • Potential Development opportunity to add new 9,600 sq.ft. – 13,800 sq.ft. building to rear portion of site. Current Occupancy • 85% leased • Diverse tenant mix with Weighted Average term remaining of 1.03 Years