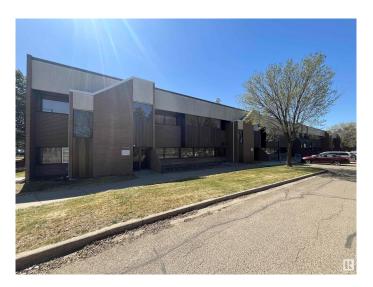

### \$5,800,000

0 Bedroom, 0.00 Bathroom, Industrial on 0.00 Acres

Edmonton Research & Development Park, Edmonton, AB

A Premier Multi-Tenant Facility in Edmonton Research Park. 38,166 sq.ft.± with gross leaseable area of 34,488 sq.ft.± industrial building with a flexible mix of office, production, and fully equipped wet lab spaces. Strategically located in the Edmonton Research Park, surrounded by innovative industrial and research organizations. Direct access to South Edmonton Common for convenience and amenities. • Three (3'x10') rear overhead loading doors for efficient logistics • Multiple pedestrian access points (front and rear) • Dual parking lots (front and rear) offering 3Å— the industry average in parking capacity • Heavy electrical power capacity to support advanced operations • Wet lab facilities ready for immediate occupancy and use • Potential Development opportunity to add new 9,600 sq.ft. – 13,800 sq.ft. building to rear portion of site. Current Occupancy • 85% leased • Diverse tenant mix with Weighted Average term remaining of 1.03 Years